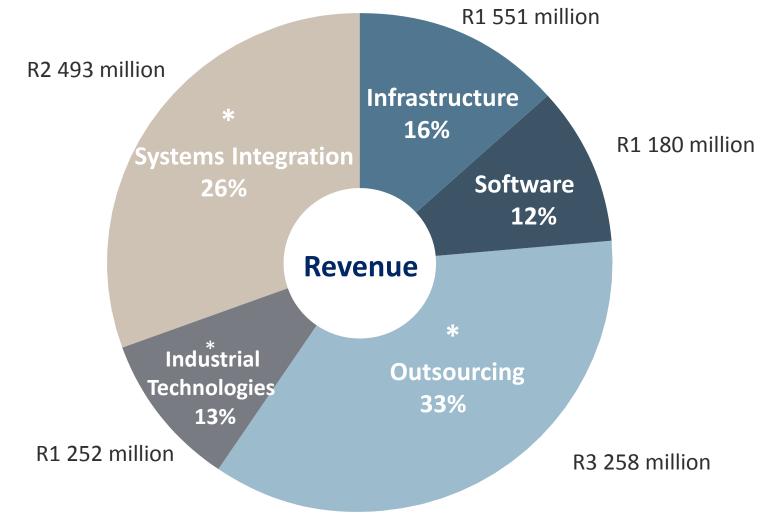

#### Condensed Consolidated Statement of Comprehensive Income for the year ended 31 July 2015

|                                            | 31 Jul 2015<br>(R'000) | 31 Jul 2014<br>(R'000) | %<br>Change |
|--------------------------------------------|------------------------|------------------------|-------------|
| Revenue                                    | 9 733 992              | 7 220 372              | 35%         |
| Cost of sales                              | (6 532 019)            | (4 631 650)            |             |
| Gross profit                               | 3 201 973              | 2 588 722              |             |
| Operating Profit                           | 1 046 605              | 719 514                |             |
| Investment income                          | 37 785                 | 29 676                 |             |
| Finance costs                              | (118 799)              | (80 434)               |             |
| Share of profit from equity accounted inv. | 10 736                 | 337                    |             |
| Net impairment of assets                   | (25 000)               |                        |             |
| Profit before taxation                     | 951 873                | 669 093                | 42%         |
| Taxation                                   | (259 533)              | (176 930)              |             |
| Profit for the period                      | 691 794                | 492 163                | 41%         |
| Non-controlling interest                   | (1 102)                | (4 555)                |             |
| Profit – owners of the parent              | 690 692                | 487 608                | 42%         |