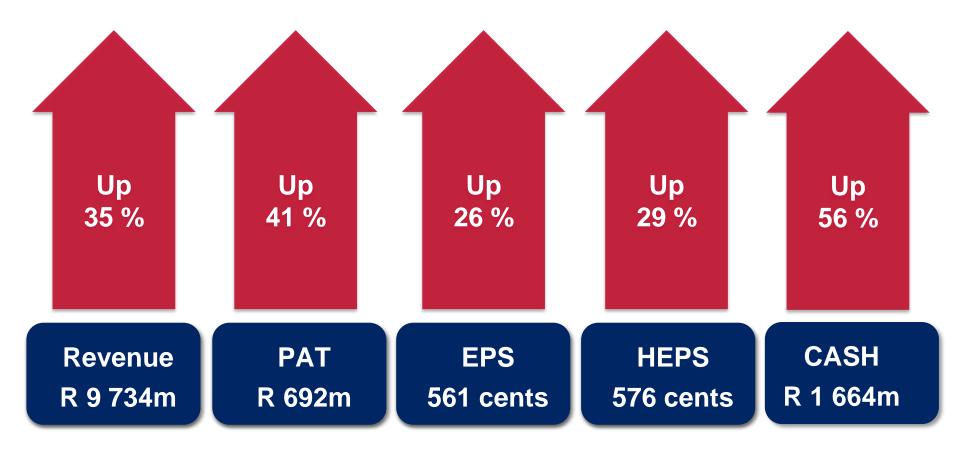

#### Condensed Consolidated Statement of Comprehensive Income for the year ended 31 July 2015

|                                            | 31 Jul 2015<br>(R'000) | 31 Jul 2014<br>(R'000) | %<br>Change |
|--------------------------------------------|------------------------|------------------------|-------------|
| Revenue                                    | 9 733 992              | 7 220 372              | 35%         |
| Cost of sales                              | (6 532 019)            | (4 631 650)            |             |
| Gross profit                               | 3 201 973              | 2 588 722              |             |
| Operating Profit                           | 1 046 605              | 719 514                |             |
| Investment income                          | 37 785                 | 29 676                 |             |
| Finance costs                              | (118 799)              | (80 434)               |             |
| Share of profit from equity accounted inv. | 10 736                 | 337                    |             |
| Net impairment of assets                   | (25 000)               |                        |             |
| Profit before taxation                     | 951 873                | 669 093                | 42%         |
| Taxation                                   | (259 533)              | (176 930)              |             |
| Profit for the period                      | 691 794                | 492 163                | 41%         |
| Non-controlling interest                   | (1 102)                | (4 555)                |             |
| Profit – owners of the parent              | 690 692                | 487 608                | 42%         |

#### Condensed Consolidated Statement of Comprehensive Income for the year ended 31 July 2015

|                                         | 31 Jul 2015 | 31 Jul 2014 | % Change |
|-----------------------------------------|-------------|-------------|----------|
| Total shares in issue ('000)            | 132 039     | 118 653     |          |
| Weighted average shares in issue ('000) | 123 031     | 109 086     |          |
| Diluted shares in issue ('000)          | 129 271     | 116 587     |          |
|                                         |             |             |          |
| EPS (cents)                             | 561         | 447         | 26%      |
| Diluted EPS (cents)                     | 534         | 418         | 28%      |
| HEPS (cents)                            | 576         | 447         | 29%      |
| Diluted HEPS (cents)                    | 548         | 418         | 31%      |
|                                         |             |             |          |