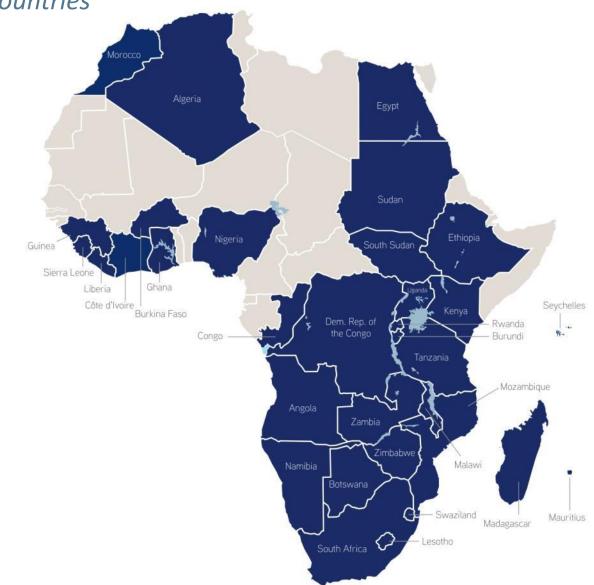

### A truly Pan-African business

#### EOH is active in 33 African countries

| Algeria                   | Malawi       |
|---------------------------|--------------|
| Angola                    | Mauritius    |
| Botswana                  | Morocco      |
| Burkina Faso              | Mozambique   |
| Burundi                   | Namibia      |
| Democratic<br>Republic of | Nigeria      |
| Congo                     | Rwanda       |
| Congo                     | Seychelles   |
| Côte d'Ivoire             | South Africa |
| Egypt                     | Sierra Leone |
| Ethiopia                  | South Sudan  |
| Ghana                     | Sudan        |
| Guinea                    | Swaziland    |
| Kenya                     | Tanzania     |
| Lesotho                   |              |
| Liberia                   | Uganda       |
| Madagascar                | Zambia       |
|                           | Zimbabwe     |