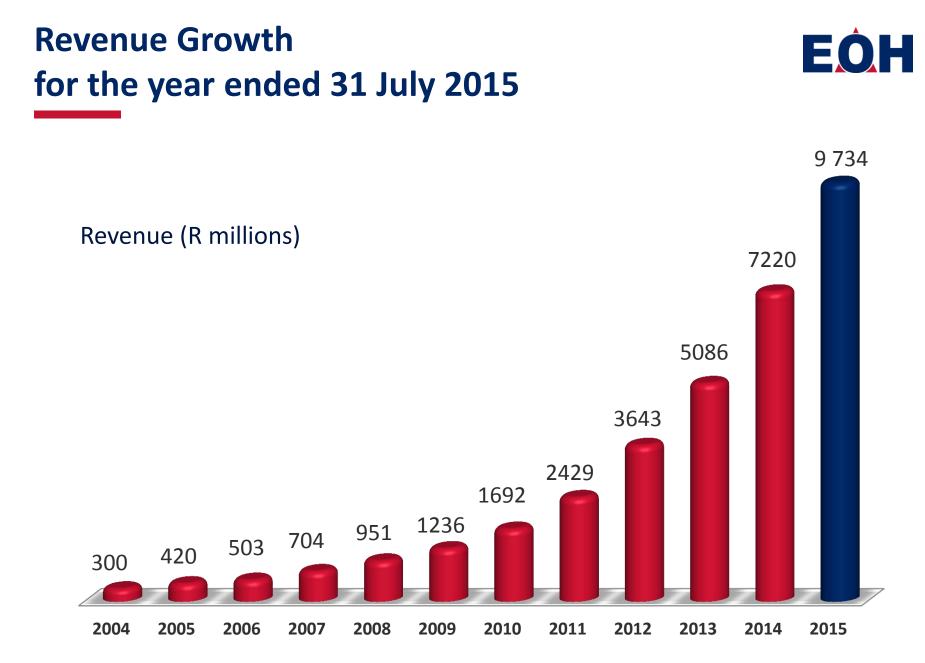

#### Condensed Consolidated Statement of Comprehensive Income for the year ended 31 July 2015

|                                            | 31 Jul 2015<br>(R'000) | 31 Jul 2014<br>(R'000) | %<br>Change |
|--------------------------------------------|------------------------|------------------------|-------------|
| Revenue                                    | 9 733 992              | 7 220 372              | 35%         |
| Cost of sales                              | (6 532 019)            | (4 631 650)            |             |
| Gross profit                               | 3 201 973              | 2 588 722              |             |
| Operating Profit                           | 1 046 605              | 719 514                |             |
| Investment income                          | 37 785                 | 29 676                 |             |
| Finance costs                              | (118 799)              | (80 434)               |             |
| Share of profit from equity accounted inv. | 10 736                 | 337                    |             |
| Net impairment of assets                   | (25 000)               |                        |             |
| Profit before taxation                     | 951 873                | 669 093                | 42%         |
| Taxation                                   | (259 533)              | (176 930)              |             |
| Profit for the period                      | 691 794                | 492 163                | 41%         |
| Non-controlling interest                   | (1 102)                | (4 555)                |             |
| Profit – owners of the parent              | 690 692                | 487 608                | 42%         |