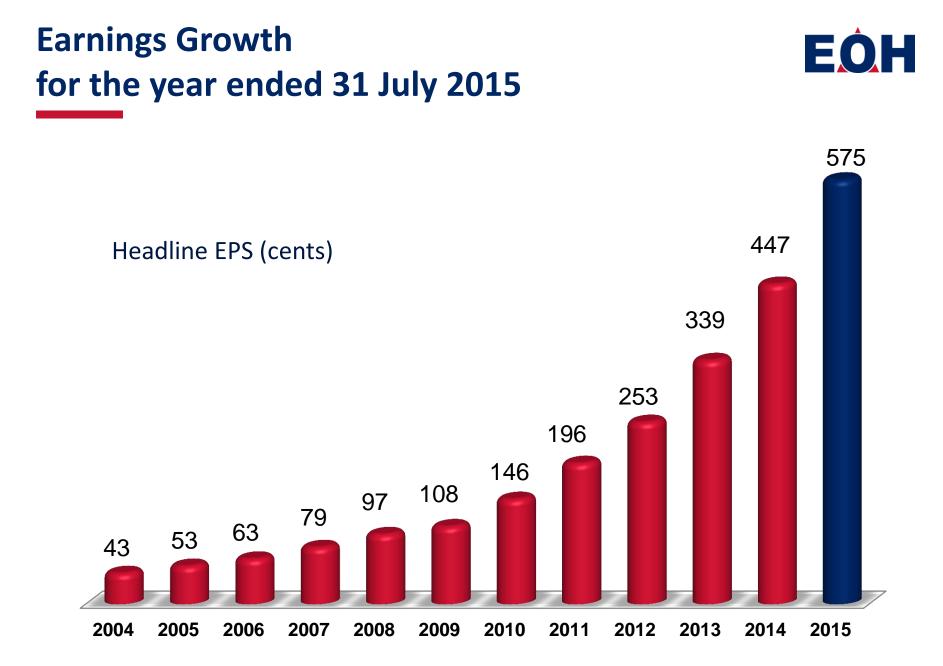

#### Condensed Consolidated Statement of Comprehensive Income for the year ended 31 July 2015

|                                         | 31 Jul 2015 | 31 Jul 2014 | % Change |
|-----------------------------------------|-------------|-------------|----------|
| Total shares in issue ('000)            | 132 039     | 118 653     |          |
| Weighted average shares in issue ('000) | 123 031     | 109 086     |          |
| Diluted shares in issue ('000)          | 129 271     | 116 587     |          |
|                                         |             |             |          |
| EPS (cents)                             | 561         | 447         | 26%      |
| Diluted EPS (cents)                     | 534         | 418         | 28%      |
| HEPS (cents)                            | 576         | 447         | 29%      |
| Diluted HEPS (cents)                    | 548         | 418         | 31%      |
|                                         |             |             |          |